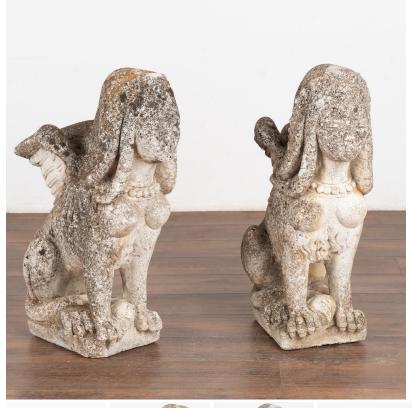

## Pair, Carved Sphinx Garden Statues, France circa 1910

Pair of Egyptian sphinx carved limestone statues that embody a rich history and timeless charm each with the head of a human, body of a lion and wings of an eagle. The worn patina reflects years of exposure outside in the elements, leaving an aged pitted patina with lichen/stains throughout as well.

Any cracks, chips, stains, missing pieces are simply a reflection of age and use.

With over 37 years of experience selling European antiques, our brick-and-mortar storefront, Round Top Ranch Antiques (located in Texas) offers one of the largest curated selections in the nation with over thirty-five thousand square feet of inventory to choose from. We look forward to helping you find the perfect addition to your home or workspace. Thank you for visiting our online store!

Price: \$4,650.00Year/Circa: 1910Origin: FranceColor: White

Dimensions: 11w x 21.25d x 27h

Item #: 24821