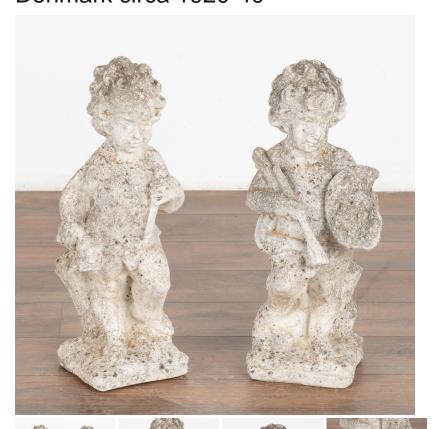

## Pair, Carved Putti Garden Sculptures with Painters Pallet, Denmark circa 1920-40

Pair of carved limestone garden sculptures. One putti is holding a mallet and chisel while the other holds a paint brush and artist's pallet. Note the fine details in the carved faces.

The worn patina reflects years of exposure outside in the elements, leaving an aged pitted patina with lichen/stains throughout as well.

Provenance: A Danish manor house on the island of Fyn.

Any cracks, chips, stains, missing pieces are simply a reflection of age and use.

Price: \$2,250.00 Year/Circa: 1920-40 Origin: Denmark Color: White

Dimensions: 7w x 6.5d x 20h

Item #: 24824