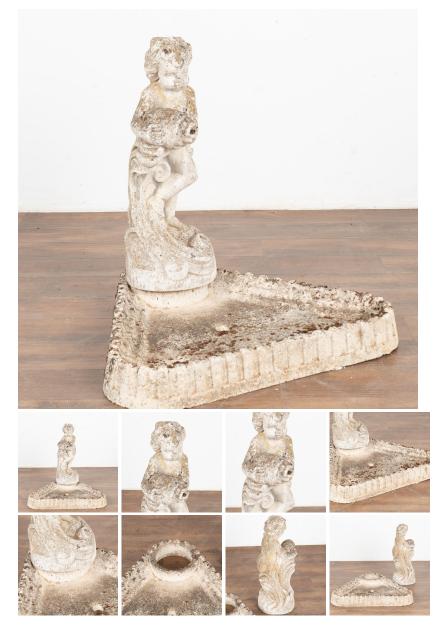

## Vintage Limestone Garden Sculpture Birdbath, Denmark circa 1920-40

A garden limestone sculpture birdbath built in two sections (see photos).

The aged patina including distress to finish, wear, old lichen/stains, minor cracks, peeling paint all reflect generations of sitting outside in the elements resulting in an authentic aged appeal.

Provenance: A Danish manor house on the island of Fyn.

With over 37 years of experience selling European antiques, our brick-and-mortar storefront, Round Top Ranch Antiques (located in Texas) offers one of the largest curated selections in the nation with over thirty-five thousand square feet of inventory to choose from. We look forward to helping you find the perfect addition to your home or workspace. Thank you for visiting our online store!

- Price: \$2,850.00
- Year/Circa: 1920-40
- Origin: Denmark
- Color: White
- Dimensions: 33w x 30.5d x 31.75h
- Item #: 24818