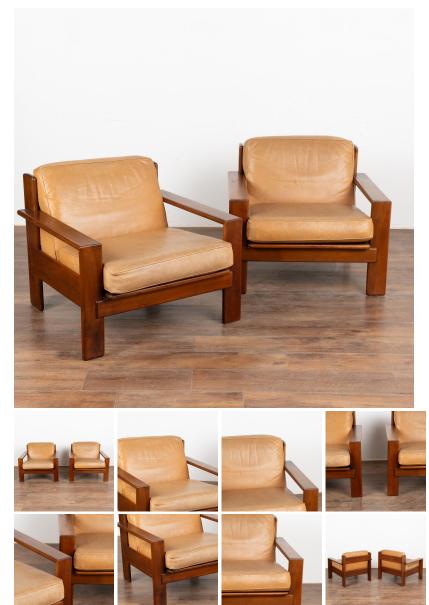

## Pair, Mid Century Camel Leather Arm Chairs, Denmark circa 1960

This pair of arm chairs show off the clean lines of mid-century craftsmanship and style.

In good used condition, the original camel leather shows typical signs of age-related wear such as scuffs, scratches, stains, impressions to leather and minor creases. This set is a great original vintage find and will make a wonderful addition to a home or office. Leather will definitely benefit from leather cleaner.

Seat height: 16"

Please refer to professional photos for clear understanding of color, condition and details; photo lighting, individual monitor display and home lighting may all impact how item is viewed.