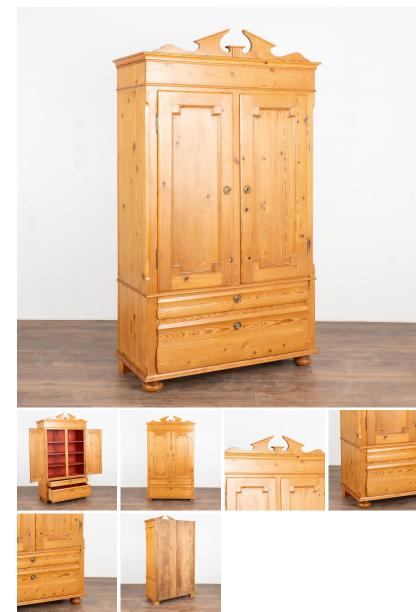

## Pine Two Door Armoire, Denmark circa 1880

It is the captivating patina of the warm pine that captures one's attention in this lovely armoire.

Note the two lower drawers and red painted interior. Upper decorative crown is easy removed for shipping and if client desires a more simple overall look. The keys serve best as pulls since locks do

not fully function, left door is secured with interior latches.

Restored, waxed, strong, stable and ready to use.

All scratches, cracks, dings, and age related separation are reflective of age and do not detract from the beauty nor function of this lovely armoire.

Please refer to professional photos for clear understanding of color, condition and details; photo lighting, individual monitor display and home lighting may all impact how item is viewed.

With over 37 years of experience selling European antiques, our brick-and-mortar storefront, Round Top Ranch Antiques (located in Texas) offers one of the largest curated selections in the nation with over thirty-five thousand square feet of inventory to choose from. We look forward to helping you find the perfect addition to your home or workspace. Thank you for visiting our online store!