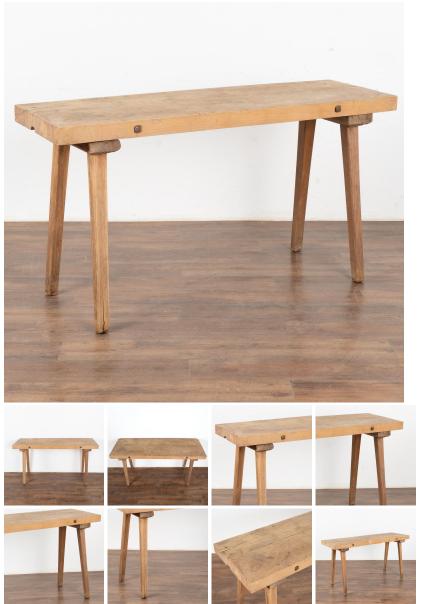

## Rustic Peg Leg Console Table from Hungary, circa 1890

This 5' rustic plank top console table with splay peg legs originally served as a work table. Iron bolts along the edge add a slight industrial feel.

The thick top invites one to run fingers along it, while stains, cracks, nicks, and gouges all add character and intrigue to the table itself. The squared peg legs are a slightly splay out slightly beyond the table top.

Table top depth: 19.25"

Leg depth: 21"

Restored, this table is strong, stable and

ready for use.

Any scratches, cracks, dings, or age related separation are reflective of age and do not detract from the appeal nor function of this console.