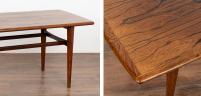

## Mid Century Coffee Table from Denmark, circa 1960

Classic clean lines are the highlight of this mid century modern coffee table from Denmark, along with the striking wood grain that creates the attractive top. Any small nicks, scratches, signs of wear are commensurate with age and do not detract from the function of this coffee table. In solid/stable vintage condition and ready to use.

Please refer to professional photos for clear understanding of color, condition and details; photo lighting, individual monitor display and home lighting may all impact how item is viewed.

With over 37 years of experience selling European antiques, our brick-and-mortar storefront, Round Top Ranch Antiques (located in Texas) offers one of the largest curated selections in the nation with over fifteen thousand square feet of inventory to choose from. We look forward to helping you find the perfect addition to your home or workspace. Thank you for visiting our online store!