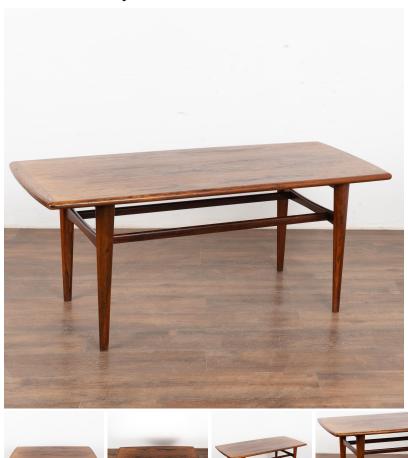

## Mid Century Coffee Table from Denmark, circa 1960

Classic clean lines are the highlight of this mid century modern coffee table from Denmark, along with the striking wood grain that creates the attractive top. Any small nicks, scratches, signs of wear are commensurate with age and do not detract from the function of this coffee table. In solid/stable vintage condition and ready to use.

Price: \$1,450.00Year/Circa: 1960Origin: DenmarkColor: Brown

Dimensions: 53.25w x 25.5d x 22.5h

Item #: 23898