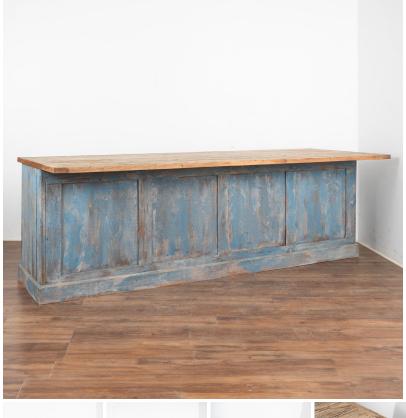

## Large Blue Painted Rustic Kitchen Island Shop Apothecary, Sweden circa 1890

This old shop counter from Sweden will serve well as a modern 9' kitchen island. The top is made from old boxcar flooring (from a train); thick and heavy, it is filled with gouges and stains from years of use in train yards and provides a wonderful contrast to the blue painted apothecary counter base below.

Now sanded to a smooth surface, the imperfections of the top add to the deep character of this one of a kind free standing kitchen island or counter.

Note the overhang on counter side that allows stools to be pulled up/under, with floor to skirt height at 34" high.

Price: \$8,850.00Year/Circa: 1890Origin: Sweden

• Color: Blue

• Dimensions: 110w x 36d x 35.5h

• Item #: 25317