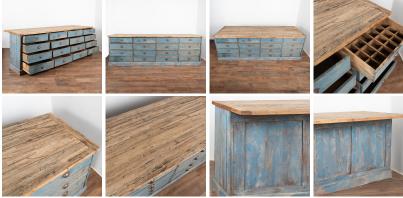

This apothecary has 16 drawers, only the top right drawer has dividers inside (seen in photos).

Restored, strong and ready to be placed and used.

Please refer to professional photos for clear understanding of color, condition and details. All scratches, dings, cracks, distress to the blue paint, etc. reflect generations of use and do not impact the function of this impressive kitchen island.