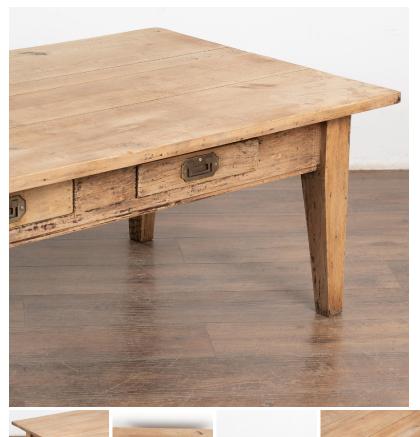

The rustic appeal of this coffee table comes from the aged patina of the pine wood top which contrast with the cheerful blue

Every scratch, nick, crack and stain simply add to the draw of this coffee table with two drawers. Note how the painted finish is distressed and worn down to the natural pine below, creating a warm patina. Restored, solid, stable and ready for use.

painted base.

 Dimensions: 55.25w x 29.5d x 18.25 h