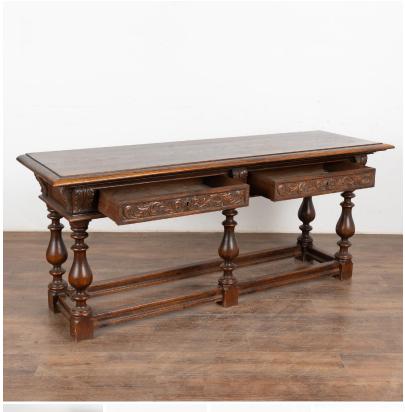

## Wood type?// key//Console table -

The deep aged patina of the beautiful walnut wood draws one to this handsome refectory or library table from Sweden. The turned legs and trestle base add to the visual appeal.

There are two carved panel drawers that add a dramatic element to this console table that is just under 6' long.

Note in close up photos the richness of the wood, grain, even old nicks and stains that all add to the character of this aged table.

Restored, strong and stable. The

scratches, dings, stains (see top) and signs of wear (see top, especially front corners) reflect generations of use.

Please refer to professional photos for clear understanding of color, condition and details; photo lighting, individual monitor display and home lighting may all impact how item is viewed.

Price: \$3,850.00Year/Circa: 1900Origin: SwedenColor: Brown

Dimensions: 71w x 21d x 29h

Item #: 22794